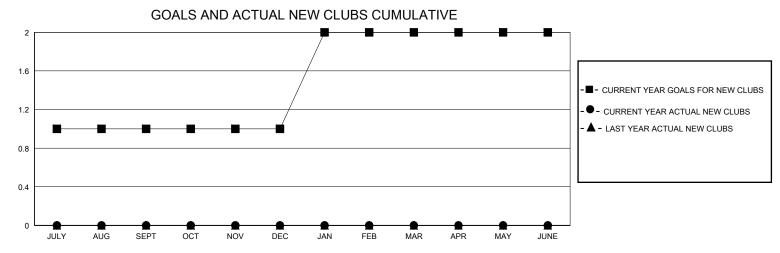

## District 1 H

Results as of: 2/29/2024

| GMT:          |               | LOC         | CATION ILLINOIS |                       |                         |                         | GMT CA                                             |  |  |
|---------------|---------------|-------------|-----------------|-----------------------|-------------------------|-------------------------|----------------------------------------------------|--|--|
|               | Club          | s           |                 | Members               |                         |                         |                                                    |  |  |
|               | RESULTS FOR   | R 2023-2024 |                 | RESULTS FOR 2023-2024 |                         |                         |                                                    |  |  |
| QUARTER       | NEW CLUB GOAL | NEW CLUBS   | DROPPED CLUBS   | QUARTER MEN           | MBER GROWTH NET<br>GOAL | MEMBER GROWTH<br>ACTUAL | DROPPED<br>MEMBERS ACTUAL<br>(including transfers) |  |  |
| JULY/AUG/SEPT | 1             | 0           | 0               | JULY/AUG/SEPT         | 5                       | 13                      | 24                                                 |  |  |
| OCT/NOV/DEC   | 0             | 0           | 0               | OCT/NOV/DEC           | 5                       | 18                      | 21                                                 |  |  |
| JAN/FEB/MAR   | 1             | 0           | 0               | JAN/FEB/MAR           | 5                       | 11                      | 12                                                 |  |  |
| APR/MAY/JUNE  | 0             | 0           | 0               | APR/MAY/JUNE          | 5                       | 0                       | 0                                                  |  |  |