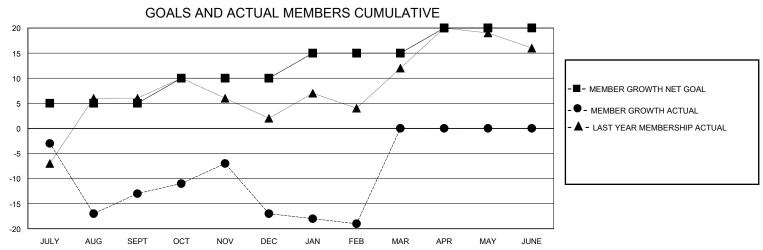

## District 1 H

Results as of: 2/29/2024

| GMT:          |               | LOC         | CATION ILLINOIS |                       |                         |                         | GMT CA                                             |  |  |
|---------------|---------------|-------------|-----------------|-----------------------|-------------------------|-------------------------|----------------------------------------------------|--|--|
|               | Club          | s           |                 | Members               |                         |                         |                                                    |  |  |
|               | RESULTS FOR   | R 2023-2024 |                 | RESULTS FOR 2023-2024 |                         |                         |                                                    |  |  |
| QUARTER       | NEW CLUB GOAL | NEW CLUBS   | DROPPED CLUBS   | QUARTER MEN           | MBER GROWTH NET<br>GOAL | MEMBER GROWTH<br>ACTUAL | DROPPED<br>MEMBERS ACTUAL<br>(including transfers) |  |  |
| JULY/AUG/SEPT | 1             | 0           | 0               | JULY/AUG/SEPT         | 5                       | 13                      | 24                                                 |  |  |
| OCT/NOV/DEC   | 0             | 0           | 0               | OCT/NOV/DEC           | 5                       | 18                      | 21                                                 |  |  |
| JAN/FEB/MAR   | 1             | 0           | 0               | JAN/FEB/MAR           | 5                       | 11                      | 12                                                 |  |  |
| APR/MAY/JUNE  | 0             | 0           | 0               | APR/MAY/JUNE          | 5                       | 0                       | 0                                                  |  |  |